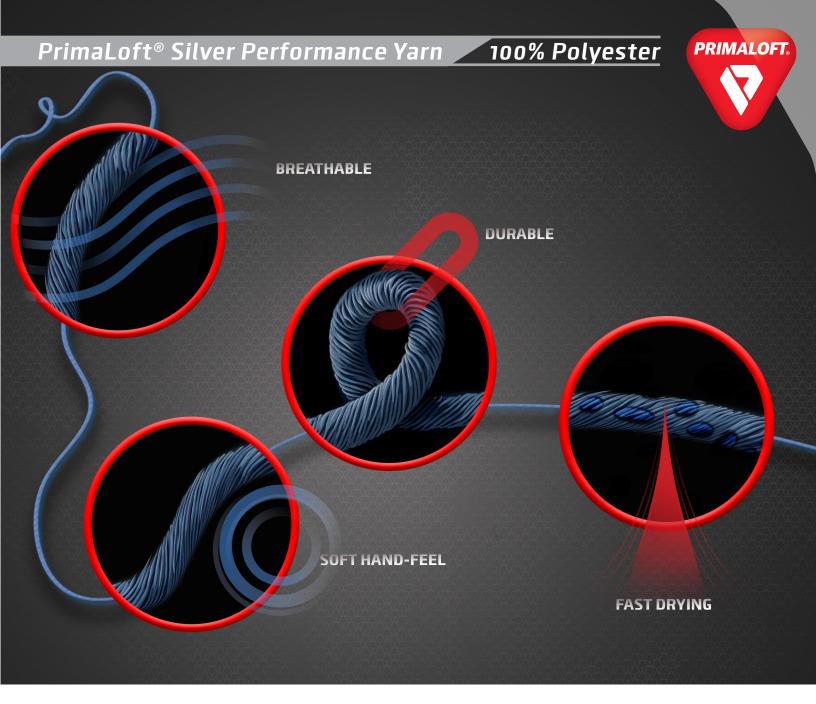

# Better Fibers. Better Yarn.

PrimaLoft introduces a new level of comfort and performance with PrimaLoft® Silver Performance Yarn 100% Polyester. We have developed a premium yarn, which incorporates our innovative, market-leading PrimaLoft® fiber technologies, that can be used in a wide range of applications. From outer layer to base layer, PrimaLoft has you covered.

- Superior softness and hand-feel.
- Accelerated dry times.
- High-performing, long-lasting durability and easy care.
- · Highly breathable.
- High abrasion and better pilling resistance.

Superior

Fast drying

Durable

Breathable

Abrasion resistant

# It All Starts With The Fiber

PrimaLoft® Performance Yarn 100% Polyester is made up of ultra-fine polyester fibers, which are finer than cashmere, resulting in a luxuriously soft performance yarn.

- Proprietary fiber technology
- Compact Siro ring spun yarn
- Achieve desired coloring through Disperse dyeing
- Dries faster than conventional polyester yarns.