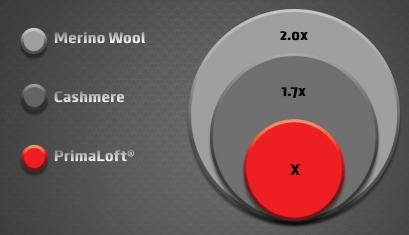

# It All Starts With The Fiber

PrimaLoft® Performance Yarn 100% Polyester is made up of ultra-fine polyester fibers, which are finer than cashmere, resulting in a luxuriously soft performance yarn.

- Proprietary fiber technology
- Compact Siro ring spun yarn
- Achieve desired coloring through Disperse dyeing
- Dries faster than conventional polyester yarns.